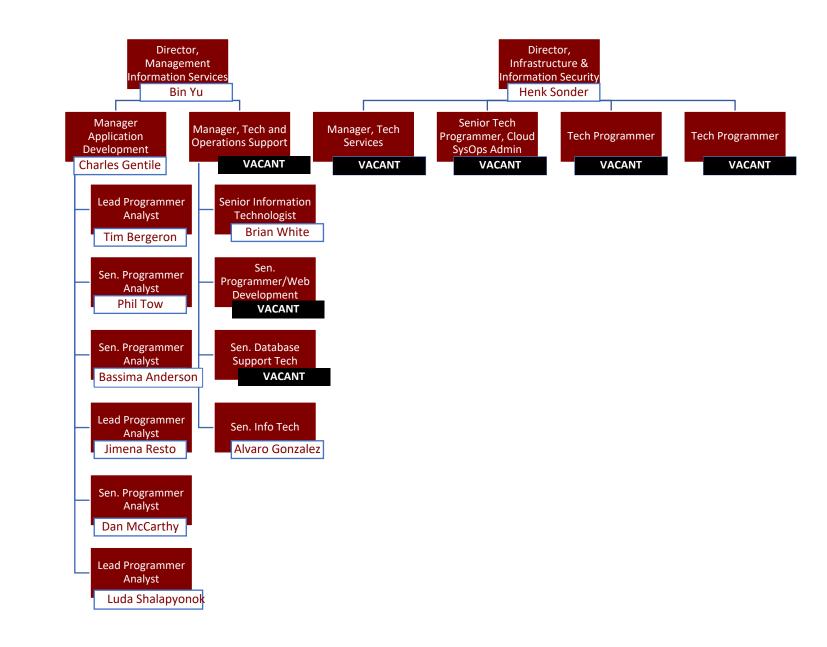

#### Division of Administration and Finance – Office of Information Technology Services, MIS and Infrastructure Services

Full-time

Part-time

Full-time