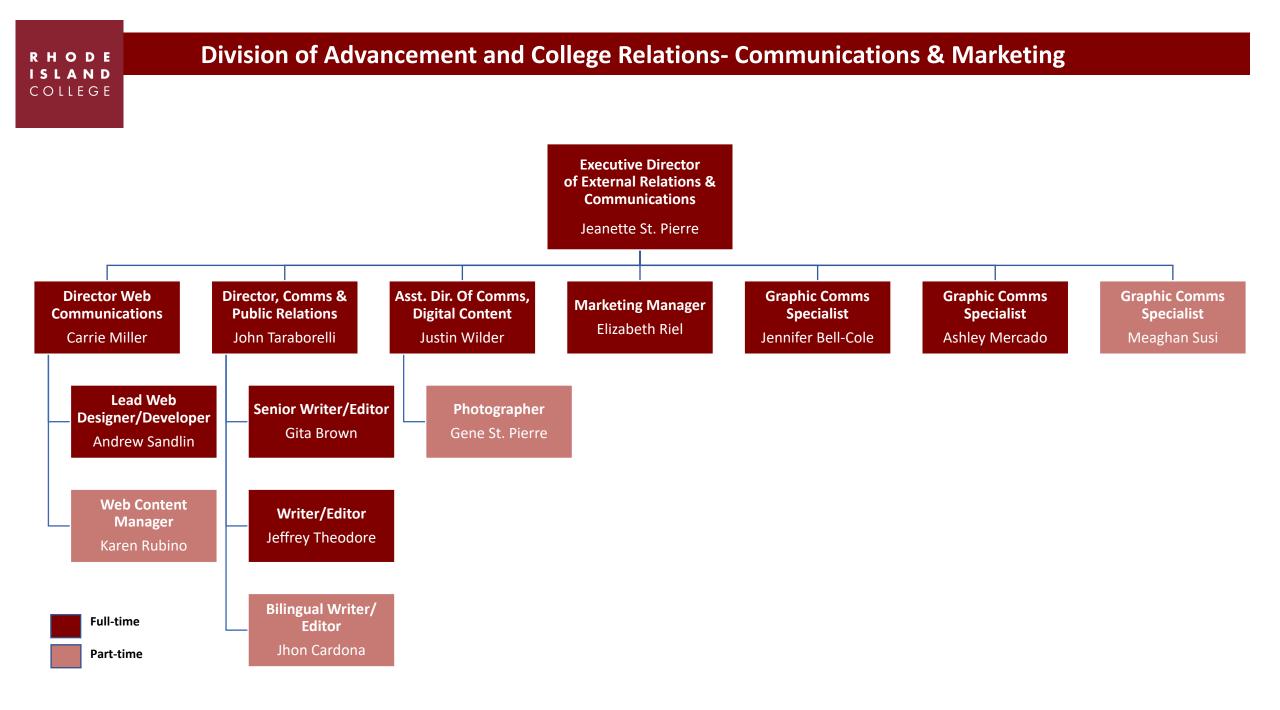

# **Organizational Charts**













Part-time

| Sport                       | Head Coach/Coordinator | Assistant Coach                                         |
|-----------------------------|------------------------|---------------------------------------------------------|
| Club Equestrian             | Dana Stark             |                                                         |
| Men's/Women's Cross Country | Tim Rudd               | Autumn Wosencroft                                       |
| Men's/Women's Golf          | Bill Volpe             |                                                         |
| Women's Gymnastics          | Monica Nassi           | Emma Hartan                                             |
| Women's Lacrosse            | Neil Dupre             | Hannah Ambrosia