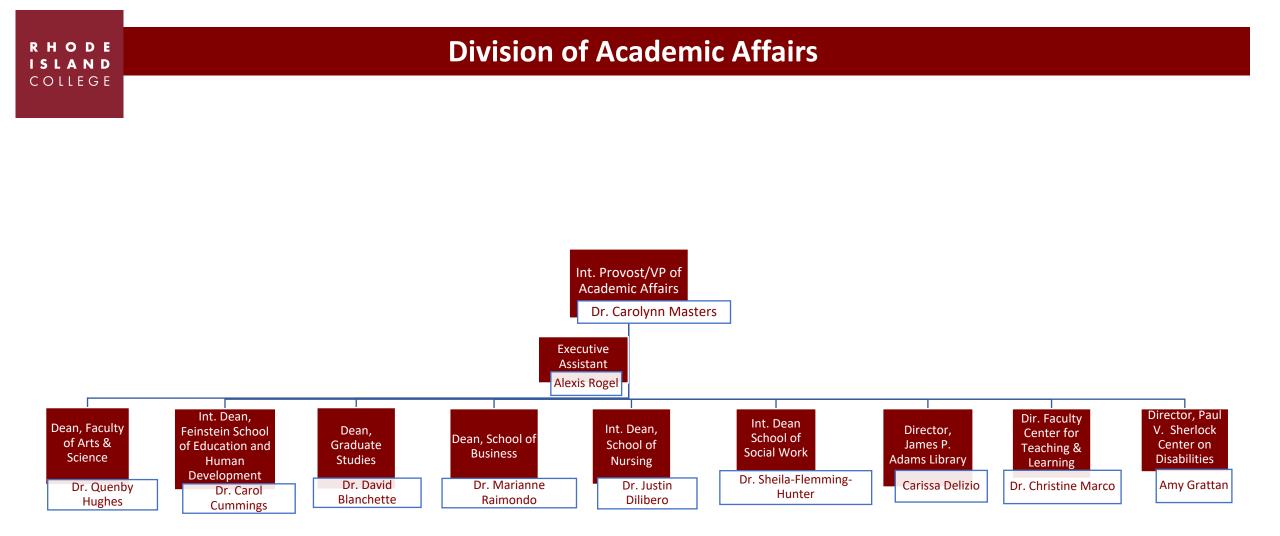

# **Organizational Charts**

Part-time

| Sport                       | Head Coach/Coordinator | Assistant Coach                                         |
|-----------------------------|------------------------|---------------------------------------------------------|
| Club Equestrian             | Dana Stark             |                                                         |
| Men's/Women's Cross Country | Tim Rudd               | Autumn Wosencroft                                       |
| Men's/Women's Golf          | Bill Volpe             |                                                         |
| Women's Gymnastics          | Monica Nassi           | Emma Hartan                                             |
| Women's Lacrosse            | Neil Dupre             | Hannah Ambrosia                                         |
| Women's Swimming            | Barry Fontaine         |                                                         |
| Men's/Women's Tennis        | Adam Spring            | Grace Zangari                                           |
| Men's/Women's Track         | Tim Rudd               | Autumn Wosencroft<br>Mathew Russom<br>Destinee Barrette |
| Women's Volleyball          | Jennifer Cabral        | Amelia Murphy                                           |
| Wrestling                   | Jay Jones              | Jonathan Murray<br>Stephen Masi                         |