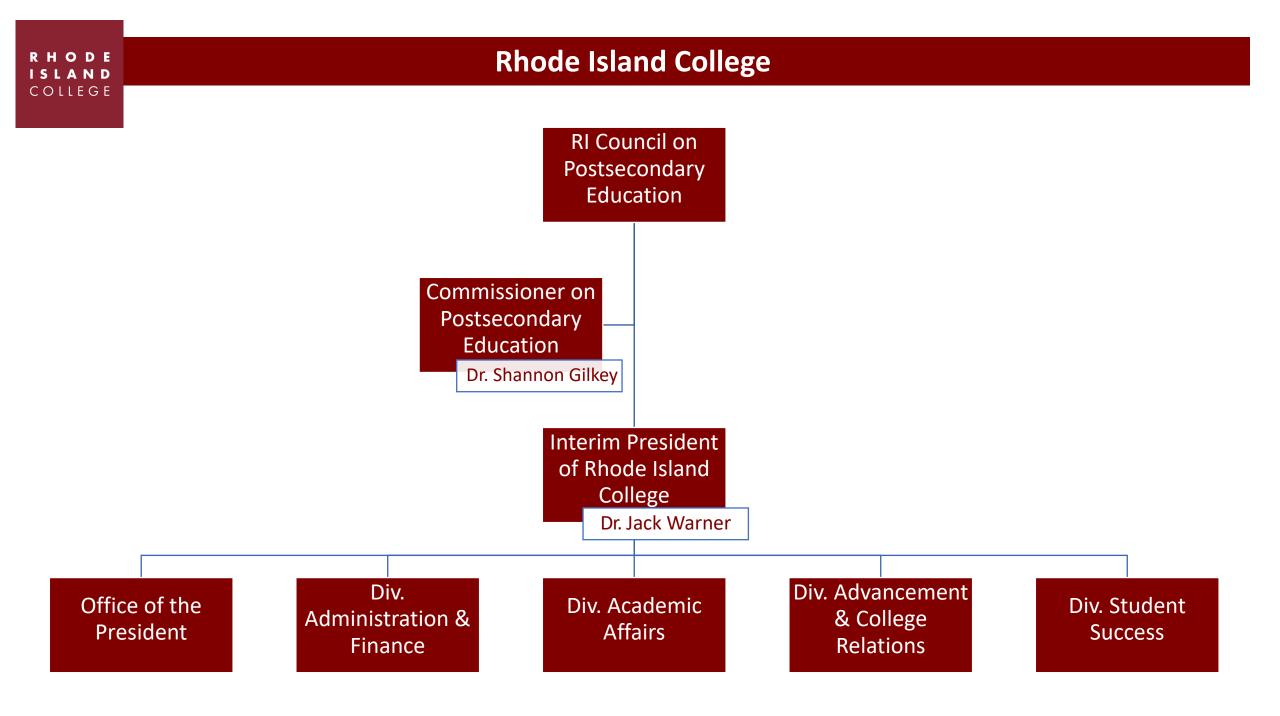

# **Organizational Charts**













Part-time

| Sport                       | Head Coach/Coordinator | Assistant Coach                                         |
|-----------------------------|------------------------|---------------------------------------------------------|
| Club Equestrian             | Dana Stark             |                                                         |
| Men's/Women's Cross Country | Tim Rudd               | Autumn Wosencroft                                       |
| Men's/Women's Golf          | Bill Volpe             |                                                         |
| Women's Gymnastics          | Monica Nassi           | Emma Hartan                                             |
| Women's Lacrosse            | Neil Dupre             | Hannah Ambrosia