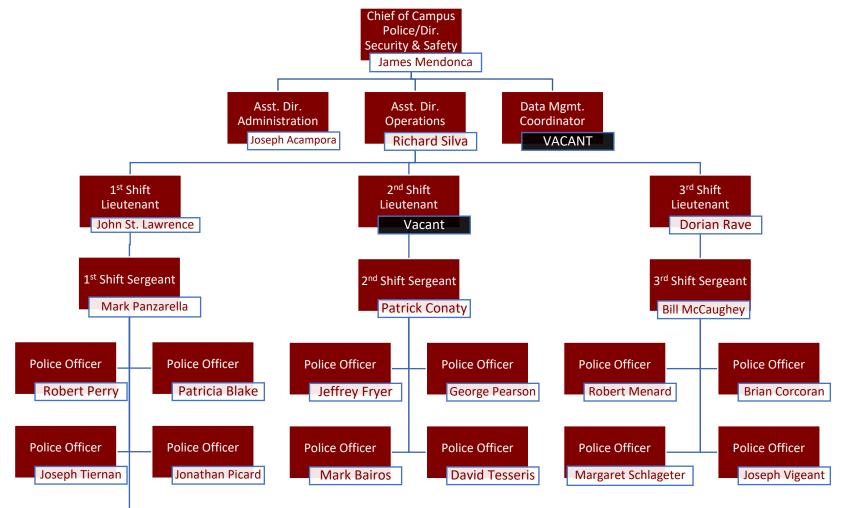

## **Division of Administration and Finance – Campus Police**

RINEC Police Officer Frank DelSanto