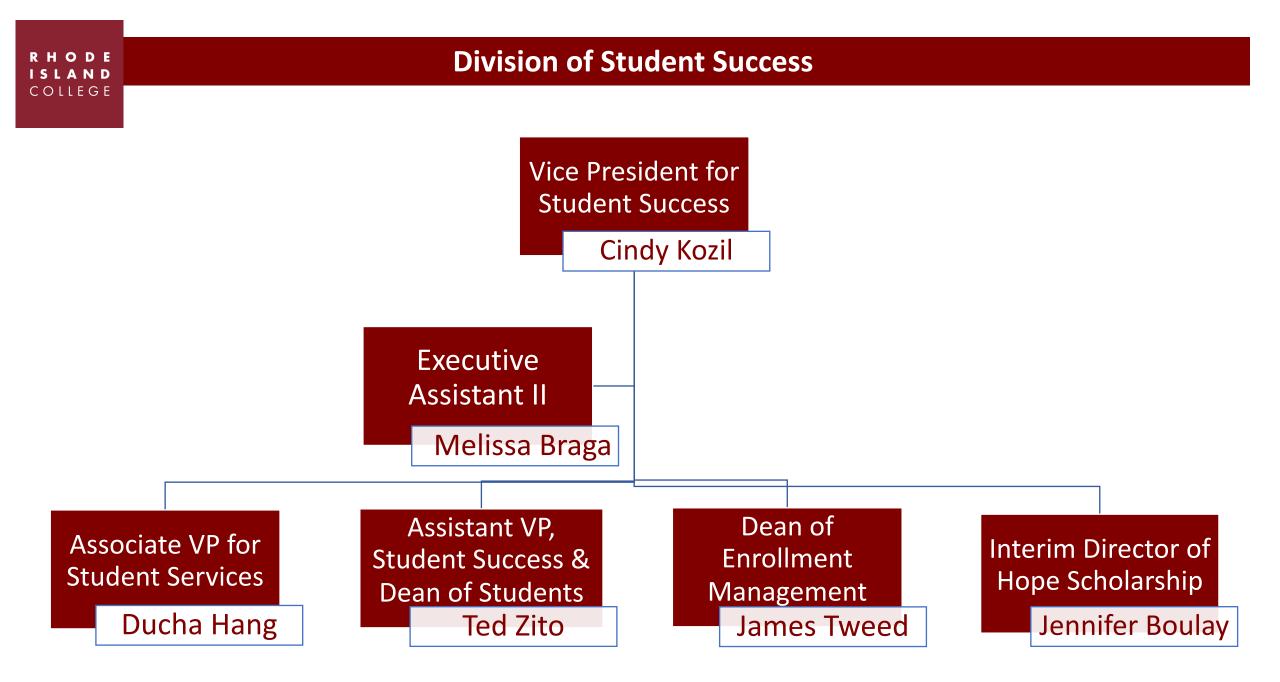

# **Organizational Charts**

Part-time

| Sport                       | Head Coach/Coordinator | Assistant Coach                                         |
|-----------------------------|------------------------|---------------------------------------------------------|
| Club Equestrian             | Dana Stark             |                                                         |
| Men's/Women's Cross Country | Tim Rudd               | Autumn Wosencroft                                       |
| Men's/Women's Golf          | Bill Volpe             |                                                         |
| Women's Gymnastics          | Monica Nassi           | Emma Hartan                                             |
| Women's Lacrosse            | Neil Dupre             | Hannah Ambrosia                                         |
| Women's Swimming            | Barry Fontaine         |                                                         |
| Men's/Women's Tennis        | Adam Spring            | Grace Zangari                                           |
| Men's/Women's Track         | Tim Rudd               | Autumn Wosencroft<br>Mathew Russom<br>Destinee Barrette |
| Women's Volleyball          | Jennifer Cabral        | Amelia Murphy                                           |
| Wrestling                   | Jay Jones              | Jonathan Murray<br>Stephen Masi                         |