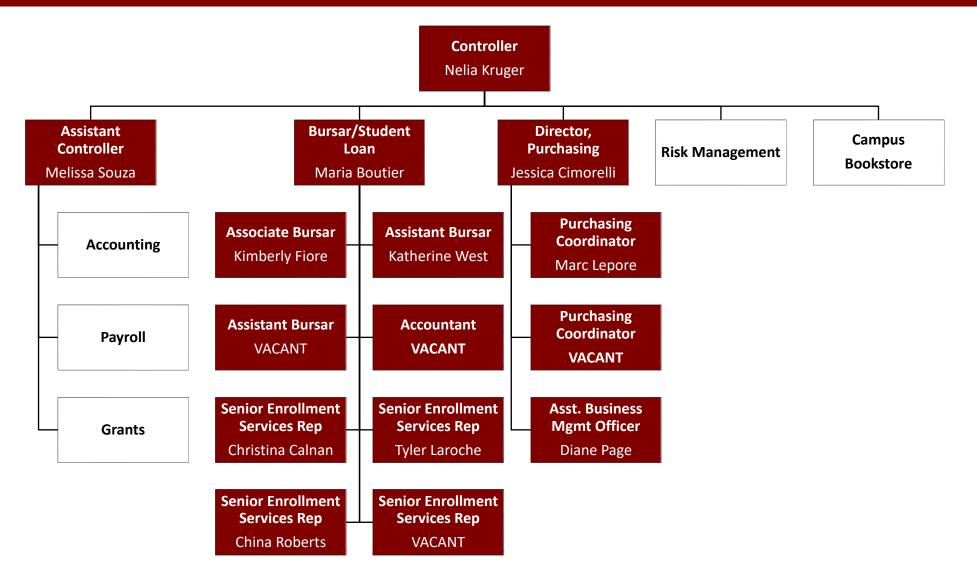

|
| Women's Lacrosse            | Neil Dupre             | Hannah Ambrosia                                         |
| Women's Swimming            | Barry Fontaine         |                                                         |
| Men's/Women's Tennis        | Adam Spring            | Grace Zangari                                           |
| Men's/Women's Track         | Tim Rudd               | Autumn Wosencroft<br>Mathew Russom<br>Destinee Barrette |
| Women's Volleyball          | Jennifer Cabral        | Amelia Murphy                                           |
| Wrestling                   | Jay Jones              | Jonathan Murray<br>Stephen Masi                         |



R H O D E I S L A N D C O L L E G E

### **Office of the Controller**





RHODE

ISLAND College













## **Division of Administration and Finance – Campus Police**



RINEC Police Officer Frank DelSanto

#### R H O D E I S L A N D C O L L E G E

R H O D E I S L A N D C O L L E G E

#### Division of Administration and Finance – Office of Information Technology Services, User Support Services



Part-time

Full-time

#### R H O D E I S L A N D C O L L E G E

#### Division of Administration and Finance – Office of Information Technology Services, MIS and Infrastructure Services



Full-time

Part-time













Full-time