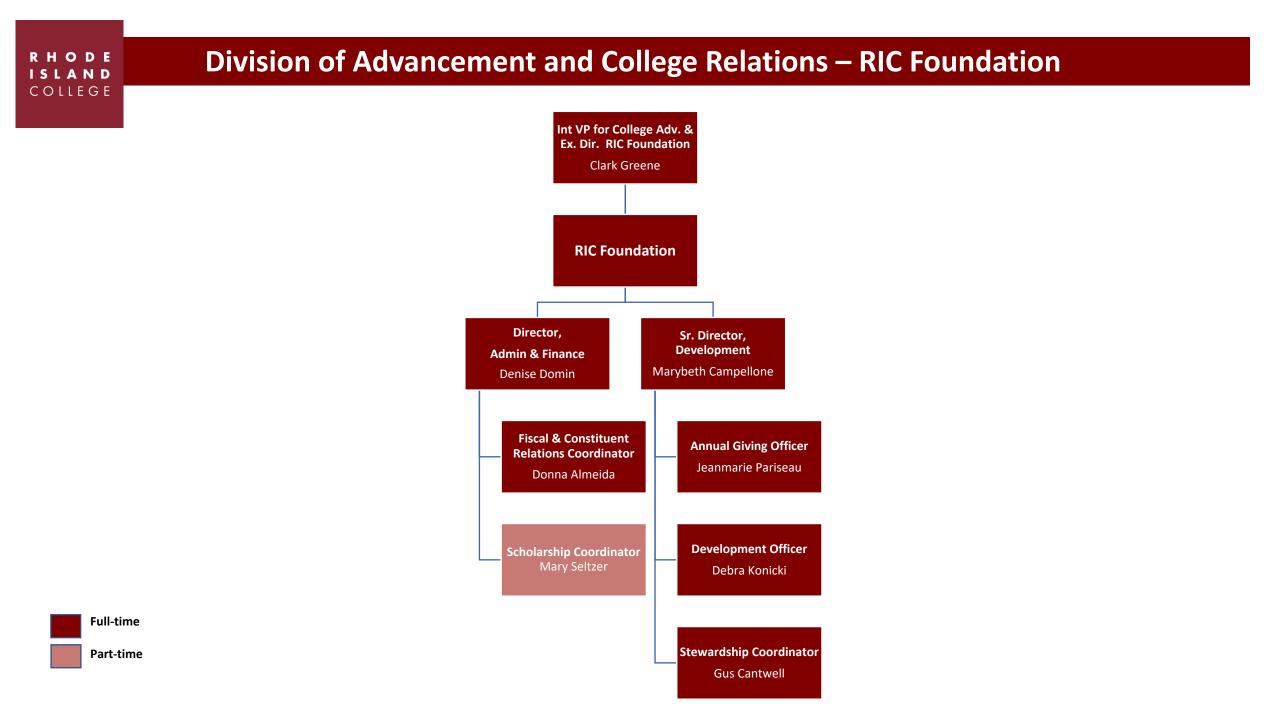

# **Organizational Charts**













Part-time

| Sport                       | Head Coach/Coordinator | Assistant Coach                                         |
|-----------------------------|------------------------|---------------------------------------------------------|
| Club Equestrian             | Dana Stark             |                                                         |
| Men's/Women's Cross Country | Tim Rudd               | Autumn Wosencroft                                       |
| Men's/Women's Golf          | Bill Volpe             |                                                         |
| Women's Gymnastics          | Monica Nassi           | Emma Hartan                                             |
| Women's Lacrosse            | Neil Dupre             | Hannah Ambrosia