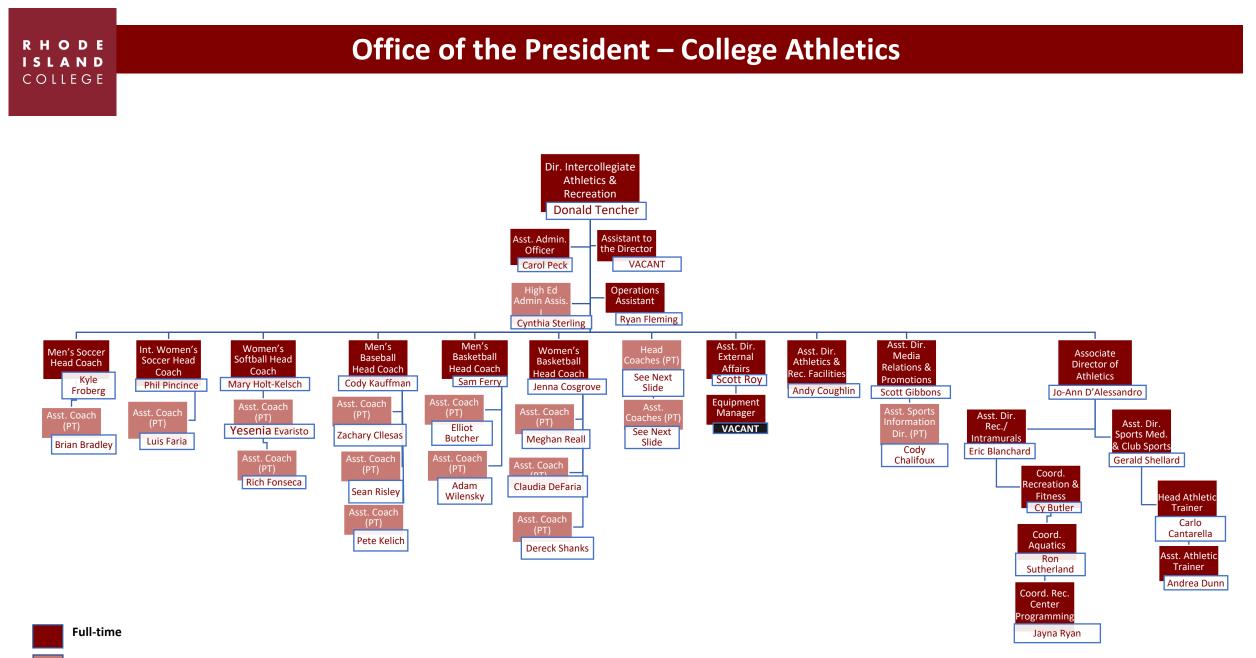

# **Organizational Charts**

Part-time

| Sport                       | Head Coach/Coordinator | Assistant Coach                                         |
|-----------------------------|------------------------|---------------------------------------------------------|
| Club Equestrian             | Dana Stark             |                                                         |
| Men's/Women's Cross Country | Tim Rudd               | Autumn Wosencroft                                       |
| Men's/Women's Golf          | Bill Volpe             |                                                         |
| Women's Gymnastics          | Monica Nassi           | Emma Hartan                                             |
| Women's Lacrosse            | Neil Dupre             | Hannah Ambrosia                                         |
| Women's Swimming            | Barry Fontaine         |                                                         |
| Men's/Women's Tennis        | Adam Spring            | Grace Zangari                                           |
| Men's/Women's Track         | Tim Rudd               | Autumn Wosencroft<br>Mathew Russom<br>Destinee Barrette |
| Women's Volleyball          | Jennifer Cabral        | Amelia Murphy                                           |
| Wrestling                   | Jay Jones              | Jonathan Murray<br>Stephen Masi                         |