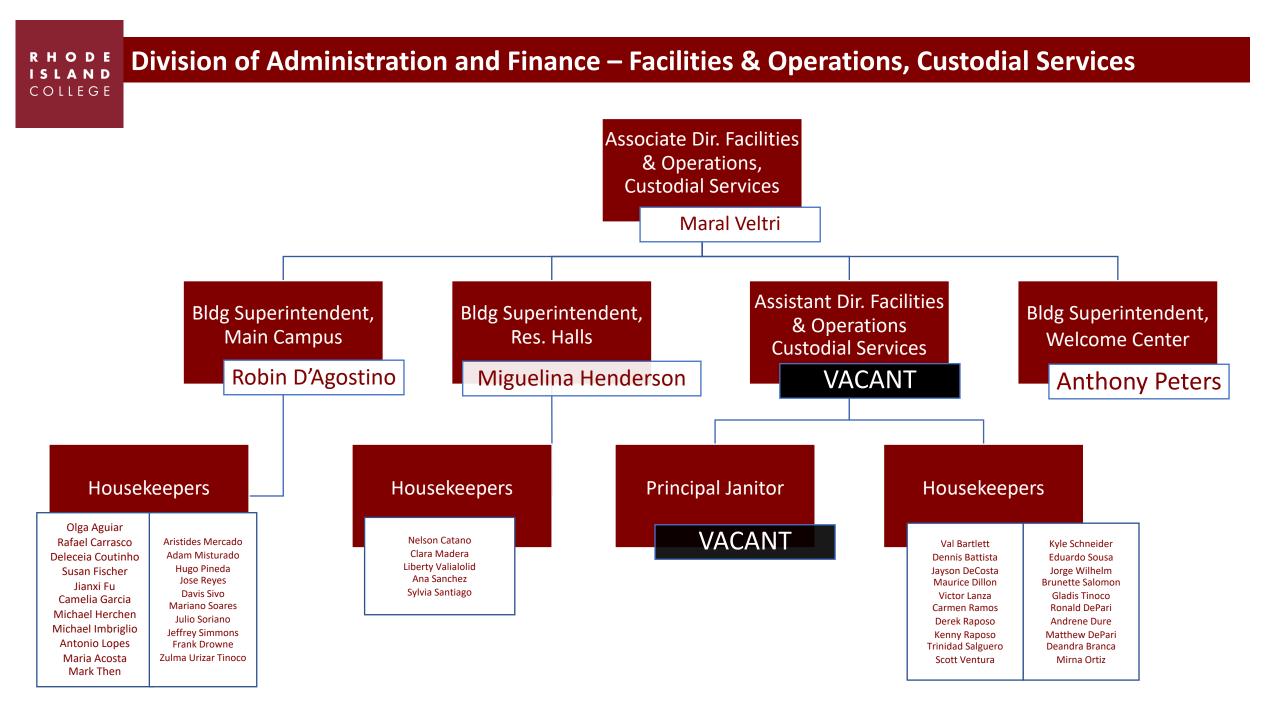

| Women's Lacrosse            | Neil Dupre             | Hannah Ambrosia                                         |
| Women's Swimming            | Barry Fontaine         |                                                         |
| Men's/Women's Tennis        | Adam Spring            | Grace Zangari                                           |
| Men's/Women's Track         | Tim Rudd               | Autumn Wosencroft<br>Mathew Russom<br>Destinee Barrette |
| Women's Volleyball          | Jennifer Cabral        | Amelia Murphy                                           |
| Wrestling                   | Jay Jones              | Jonathan Murray<br>Stephen Masi                         |



R H O D E I S L A N D C O L L E G E

### **Office of the Controller**





RHODE

ISLAND College













## **Division of Administration and Finance – Campus Police**



RINEC Police Officer Frank DelSanto

#### R H O D E I S L A N D C O L L E G E

R H O D E I S L A N D C O L L E G E

#### Division of Administration and Finance – Office of Information Technology Services, User Support Services



Part-time

Full-time

#### R H O D E I S L A N D C O L L E G E

#### Division of Administration and Finance – Office of Information Technology Services, MIS and Infrastructure Services



Full-time

Part-time













Full-time