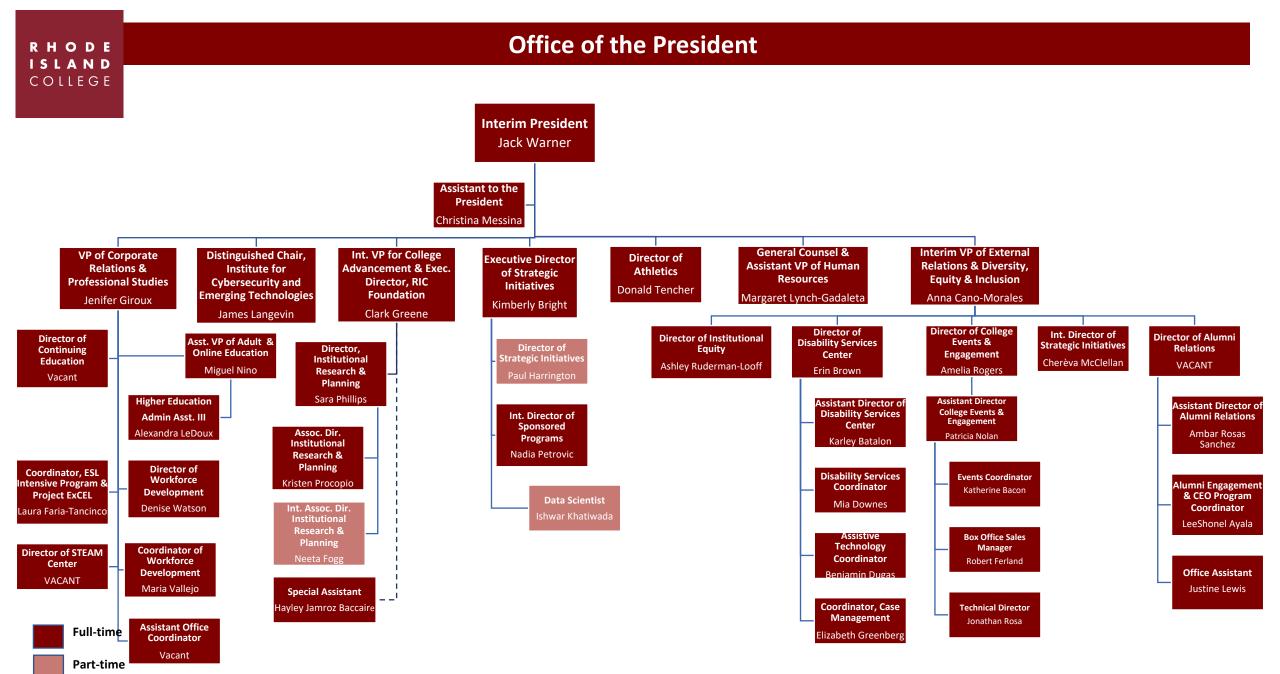

# **Organizational Charts**













Part-time

| Sport                       | Head Coach/Coordinator | Assistant Coach                                         |
|-----------------------------|------------------------|---------------------------------------------------------|
| Club Equestrian             | Dana Stark             |                                                         |
| Men's/Women's Cross Country | Tim Rudd               | Autumn Wosencroft                                       |
| Men's/Women's Golf          | Bill Volpe             |                                                         |
| Women's Gymnastics          | Monica Nassi           | Emma Hartan                                             |
| Women's Lacrosse            | Neil Dupre             | Hannah Ambrosia