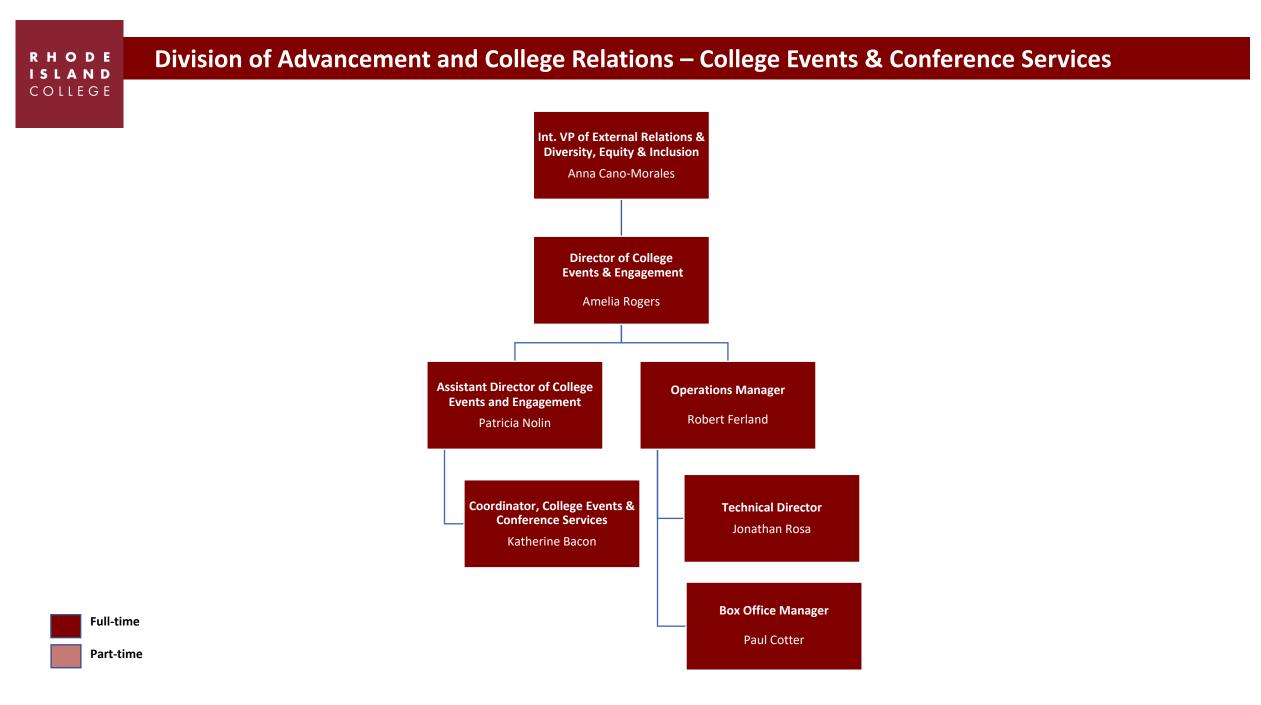

# **Organizational Charts**













Part-time

| Sport                       | Head Coach/Coordinator | Assistant Coach                                         |
|-----------------------------|------------------------|---------------------------------------------------------|
| Club Equestrian             | Dana Stark             |                                                         |
| Men's/Women's Cross Country | Tim Rudd               | Autumn Wosencroft                                       |
| Men's/Women's Golf          | Bill Volpe             |                                                         |
| Women's Gymnastics          | Monica Nassi           | Emma Hartan                                             |
| Women's Lacrosse            | Neil Dupre             | Hannah Ambrosia