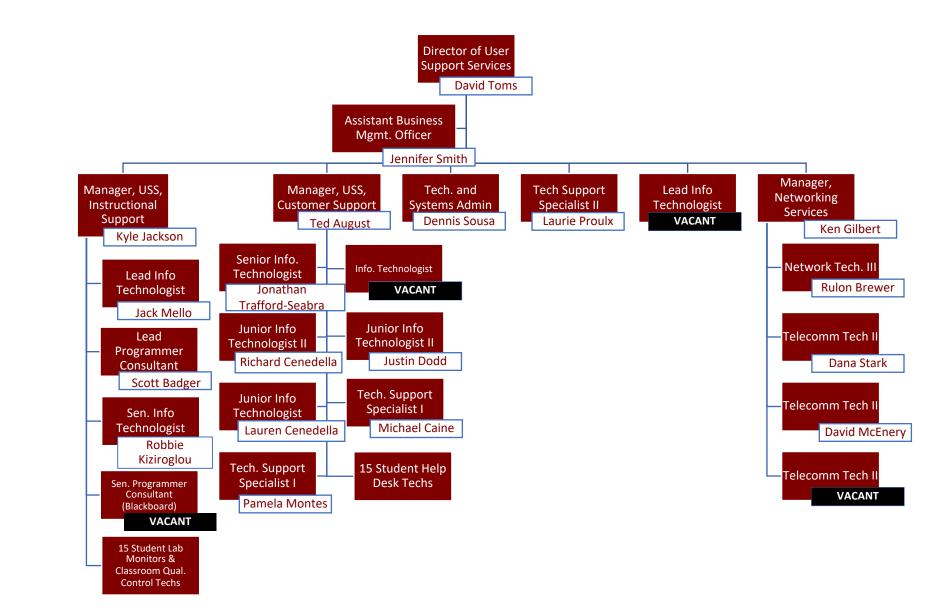

#### Division of Administration and Finance – Office of Information Technology Services, User Support Services

Part-time

Full-time