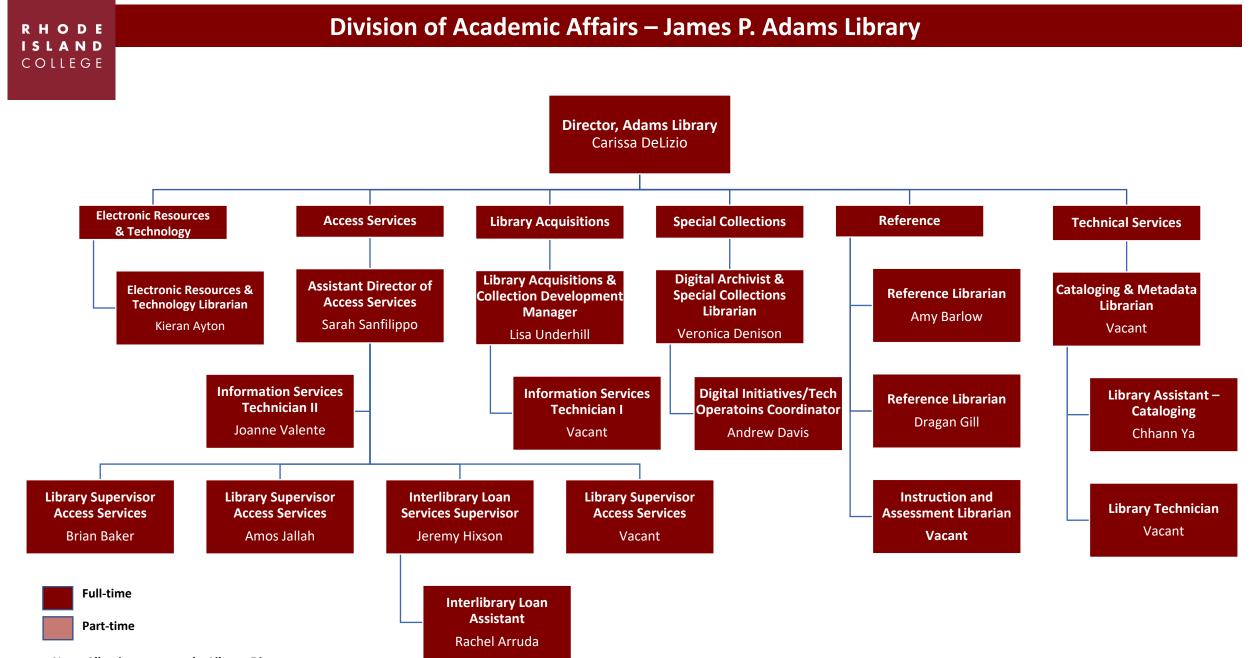

# **Organizational Charts**

Part-time

| Sport                       | Head Coach/Coordinator | Assistant Coach                                         |
|-----------------------------|------------------------|---------------------------------------------------------|
| Club Equestrian             | Dana Stark             |                                                         |
| Men's/Women's Cross Country | Tim Rudd               | Autumn Wosencroft                                       |
| Men's/Women's Golf          | Bill Volpe             |                                                         |
| Women's Gymnastics          | Monica Nassi           | Emma Hartan                                             |
| Women's Lacrosse            | Neil Dupre             | Hannah Ambrosia                                         |
| Women's Swimming            | Barry Fontaine         |                                                         |
| Men's/Women's Tennis        | Adam Spring            | Grace Zangari                                           |
| Men's/Women's Track         | Tim Rudd               | Autumn Wosencroft<br>Mathew Russom<br>Destinee Barrette |
| Women's Volleyball          | Jennifer Cabral        | Amelia Murphy                                           |
| Wrestling                   | Jay Jones              | Jonathan Murray<br>Stephen Masi                         |